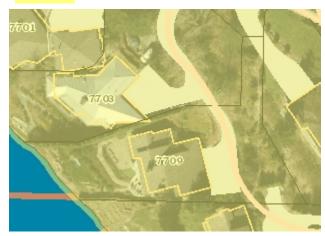

# City of Mercer Island Property Hazard Report

Site Address: 7709 W MERCER WAY

Report Generated on October 14, 2021 Parcel #: 5451300045

### **Potential Slide:**



#### **Erosion:**



# Wind Exposure:



#### **Steep Slope:**



## Seismic:



**Wind Speed Up Values** 



These maps are for the use of City of Mercer Island staff for the purposes of permit application evaluation. It provides a general assessment of known or suspect hazard areas for which the City will require site and project specific evaluation by a Washington State licensed engineer, geologist or engineering geologist prior to issuing a site for development. All areas have not specifically evaluated for hazards and there may be locations that are not correctly represented on these maps. It is the responsibility of the property owners and map users to evaluate risk associated with their proposed development. No site-specific assessment of risk is implied or otherwise indicated by the City of Mercer Is