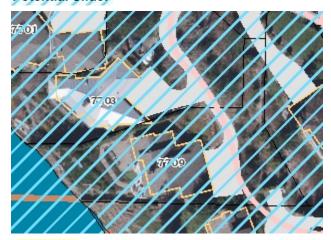

# City of Mercer Island Property Hazard Report

Site Address: 7709 W MERCER WAY

Report Generated on October 14, 2021 Parcel #: 5451300045

### **Potential Slide:**



#### **Erosion:**



# Wind Exposure:



#### **Steep Slope:**



## Seismic:



**Wind Speed Up Values** 



These maps are for the use of City of Mercer Island staff for the purposes of permit application evaluation. It provides a general assessment of known or suspect hazard areas for which the City will require site and project specific evaluation by a Washington State licensed engineer, geologist or engineering geologist prior to issuing a site for development. All areas have not specifically evaluated for hazards and there may be locations that are not correctly represented on these maps. It is the responsibility of the property owners and map users to evaluate risk associated with their proposed development. No site-specific assessment of risk is implied or otherwise indicated by