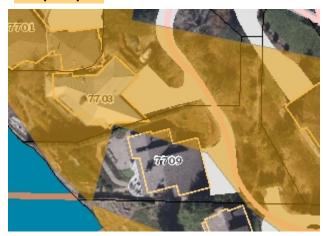

# City of Mercer Island Property Hazard Report

Site Address: 7709 W MERCER WAY

Report Generated on October 14, 2021 Parcel #: 5451300045

### **Potential Slide:**



#### **Erosion:**



# Wind Exposure:



#### **Steep Slope:**



## Seismic:



**Wind Speed Up Values** 



These maps are for the use of City of Mercer Island staff for the purposes of permit application evaluation. It provides a general assessment of known or suspect hazard areas for which the City will require site and project specific evaluation by a Washington State licensed engineer, geologist or engineering geologist prior to issuing a site for development. All areas have not specifically evaluated for hazards and there may be locations that are not correctly represented on these maps. It is the responsibility of the property owners and map users to evaluate risk associated with their proposed development. No site-specific assessment of risk is implied or otherwise indicated by the City of Mercer Island by these maps.