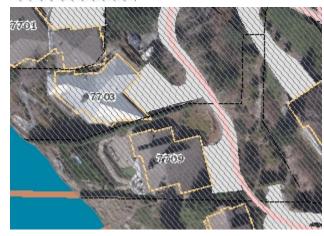

# City of Mercer Island Property Hazard Report

Site Address: 7709 W MERCER WAY

Report Generated on October 14, 2021 Parcel #: 5451300045

### **Potential Slide:**



#### **Erosion:**



# Wind Exposure:



#### **Steep Slope:**



## Seismic:



**Wind Speed Up Values** 



These maps are for the use of City of Mercer Island staff for the purposes of permit application evaluation. It provides a general assessment of known or suspect hazard areas for which the City will require site and project specific evaluation by a Washington State licensed engineer, geologist or engineering geologist prior to issuing a site for development. All areas have not specifically evaluated for hazards and there may be locations that are not correctly represented on these maps. It is the responsibility of the property owners and map users to evaluate risk associated with their proposed development. No site-specific assessment of risk is implied or otherwise indicated by the City of Mercer Island by these maps.