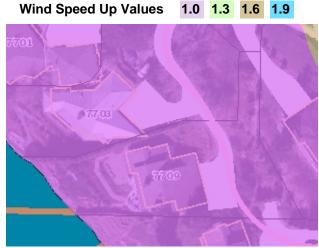

# City of Mercer Island Property Hazard Report

Site Address: 7709 W MERCER WAY

Report Generated on October 14, 2021 Parcel #: 5451300045

### **Potential Slide:**



#### **Erosion:**



# Wind Exposure:



#### **Steep Slope:**



## Seismic:



**Wind Speed Up Values** 



These maps are for the use of City of Mercer Island staff for the purposes of permit application evaluation. It provides a general assessment of known or suspect hazard areas for which the City will require site and project specific evaluation by a Washington State licensed engineer, geologist or engineering geologist prior to issuing a site for development. All areas have not specifically evaluated for hazards and there may be locations that are not correctly represented on these maps. It is the responsibility of the property owners and map users to evaluate risk associated with their proposed development. No site-specific assessment of risk is implied or otherwise indicated by the City of Mercer Island by these maps.